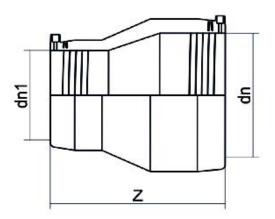

## TECHNICAL DATASHEET

Elektroschweißen

E-REDUKTION

| PRODUCT DETAILS |            | GEOMETRIC CHARACTERISTICS |      |
|-----------------|------------|---------------------------|------|
| ITEM CODE       | REP040032C | dn                        | 40   |
| dn              | 40 - 32    | d <sub>n</sub> 1          | 32   |
| SDR DESIGN      | 11         | Z [mm]                    | 92   |
|                 |            | Mass [kg]                 | 0.09 |