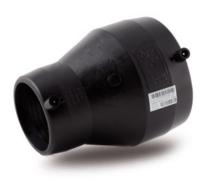

## TECHNICAL DATASHEET

Elektroschweißen

E-REDUKTION

| PRODUCT DETAILS |            | GEOMETRIC CHARACTERISTICS |      |
|-----------------|------------|---------------------------|------|
| ITEM CODE       | REP040032C | dn                        | 40   |
| dn              | 40 - 32    | d <sub>n</sub> 1          | 32   |
| SDR DESIGN      | 11         | Z [mm]                    | 109  |
|                 |            | Mass [kg]                 | 0.09 |

<sup>\*</sup>The pictures are for illustrative purposes only. the product may differ in color and / or some of its parts.