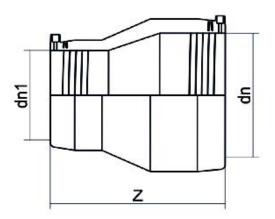

## TECHNICAL DATASHEET

Elektroschweißen

E-REDUKTION

| PRODUCT DETAILS |            | GEOMETRIC CHARACTERISTICS |      |
|-----------------|------------|---------------------------|------|
| ITEM CODE       | REP040032C | dn                        | 40   |
| dn              | 40 - 32    | d <sub>n</sub> 1          | 32   |
| SDR DESIGN      | 11         | Z [mm]                    | 109  |
|                 |            | Mass [kg]                 | 0.09 |