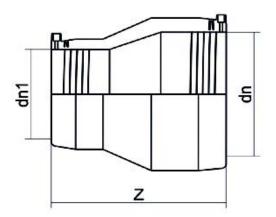

Elektroschweißen

E-REDUKTION

| PRODUCT DETAILS |            | GEOMETRIC CHARACTERISTICS |      |
|-----------------|------------|---------------------------|------|
| ITEM CODE       | REP040020C | dn                        | 40   |
| dn              | 40 - 20    | d <sub>n</sub> 1          | 20   |
| SDR DESIGN      | 11         | Z [mm]                    | 120  |
|                 |            | Mass [kg]                 | 0.09 |