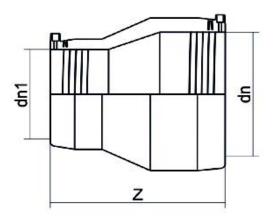

## TECHNICAL DATASHEET

Elektroschweißen

**E-REDUKTION** 

| PRODUCT DETAILS |            | GEOMETRIC CHARACTERISTICS |       |
|-----------------|------------|---------------------------|-------|
| ITEM CODE       | REP040032C | dn                        | 40    |
| dn              | 40 - 32    | d <sub>n</sub> 1          | 32    |
| SDR DESIGN      | 11         | Z [mm]                    | 95    |
|                 |            | Mass [kg]                 | 0.012 |