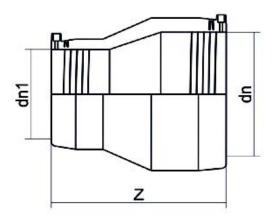

## TECHNICAL DATASHEET

Elektroschweißen

E-REDUKTION

| PRODUCT DETAILS |            | GEOMETRIC CHARACTERISTICS |     |
|-----------------|------------|---------------------------|-----|
| ITEM CODE       | REP032025C | dn                        | 32  |
| dn              | 32 - 25    | d <sub>n</sub> 1          | 25  |
| SDR DESIGN      | 11         | Z [mm]                    | 100 |