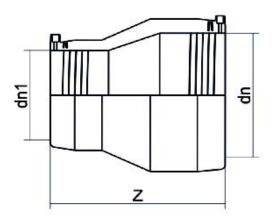

## TECHNICAL DATASHEET

Elektroschweißen

E-REDUKTION

| PRODUCT DETAILS |            | GEOMETRIC CHARACTERISTICS |      |
|-----------------|------------|---------------------------|------|
| ITEM CODE       | REP032025C | dn                        | 32   |
| dn              | 32 - 25    | d <sub>n</sub> 1          | 25   |
| SDR DESIGN      | 11         | Z [mm]                    | 77   |
|                 |            | Mass [kg]                 | 0.05 |