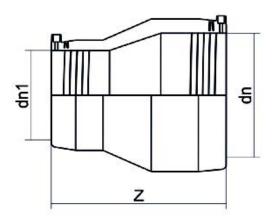

## TECHNICAL DATASHEET

Elektroschweißen

E-REDUKTION

| PRODUCT DETAILS |            | GEOMETRIC CHARACTERISTICS |       |
|-----------------|------------|---------------------------|-------|
| ITEM CODE       | REP032020C | dn                        | 32    |
| dn              | 32 - 20    | d <sub>n</sub> 1          | 20    |
| SDR DESIGN      | 11         | Z [mm]                    | 85    |
|                 |            | Mass [kg]                 | 0.077 |