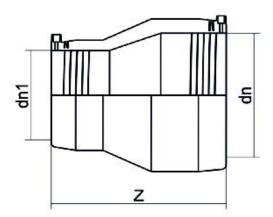

Elektroschweißen

**E-REDUKTION** 

| PRODUCT DETAILS |            | GEOMETRIC CHARACTERISTICS |       |
|-----------------|------------|---------------------------|-------|
| ITEM CODE       | REP025020C | dn                        | 25    |
| dn              | 25 - 20    | dn1                       | 20    |
| SDR DESIGN      | 11         | Z [mm]                    | 85    |
|                 |            | Mass [kg]                 | 0.075 |

\*The pictures are for illustrative purposes only. the product may differ in color and / or some of its parts.

PLASTITALIA SPA reserves the right to revise this specification, while maintaining compliance with the requirements of the product without prior notice. Tolerance on diameters and thickness according to the standards unless otherwise specified. Tolerance: ± 5%