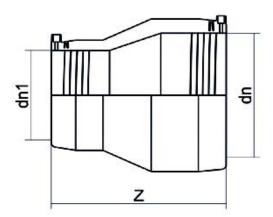

Elektroschweißen

**E-REDUKTION** 

| PRODUCT DETAILS |            | GEOMETRIC CHARACTERISTICS |      |
|-----------------|------------|---------------------------|------|
| ITEM CODE       | REP025020C | dn                        | 25   |
| dn              | 25 - 20    | dn1                       | 20   |
| SDR DESIGN      | 11         | Z [mm]                    | 77   |
|                 |            | Mass [kg]                 | 0.04 |

\*The pictures are for illustrative purposes only. the product may differ in color and / or some of its parts.

PLASTITALIA SPA reserves the right to revise this specification, while maintaining compliance with the requirements of the product without prior notice. Tolerance on diameters and thickness according to the standards unless otherwise specified. Tolerance: ± 5%