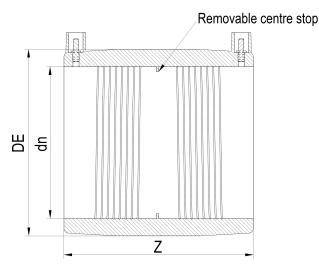

Elektroschweißen

E-MUFFE

| PRODUCT DETAILS |        | GEOMETRIC CHARACTERISTICS |      |
|-----------------|--------|---------------------------|------|
| ITEM CODE       | MP450H | DE [mm]                   | 643  |
| dn              | 450    | dn                        | 450  |
| SDR DESIGN      | 7.4    | Z [mm]                    | 454  |
|                 |        | Mass [kg]                 | 64.4 |