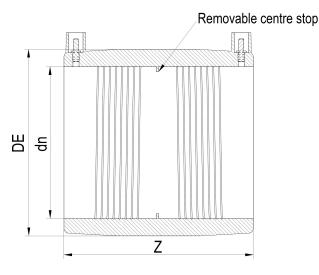

Elektroschweißen

E-MUFFE

| PRODUCT DETAILS |        | GEOMETRIC CHARACTERISTICS |     |
|-----------------|--------|---------------------------|-----|
| ITEM CODE       | MP400H | DE [mm]                   | 574 |
| dn              | 400    | dn                        | 400 |
| SDR DESIGN      | 7.4    | Z [mm]                    | 385 |
|                 |        | Mass [kg]                 | 45  |