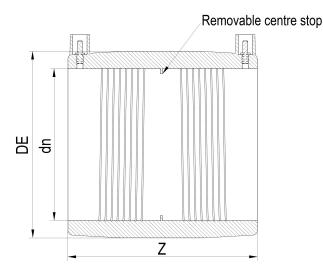

Elektroschweißen

E-MUFFE

| PRODUCT DETAILS |        | GE        | GEOMETRIC CHARACTERISTICS |  |
|-----------------|--------|-----------|---------------------------|--|
| ITEM CODE       | MP355H | DE [mm]   | 495                       |  |
| dn              | 355    | dn        | 355                       |  |
| SDR DESIGN      | 7.4    | Z [mm]    | 358                       |  |
|                 |        | Mass [kg] | 28.9                      |  |