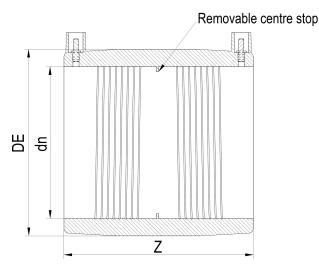

Elektroschweißen

E-MUFFE

| PRODUCT DETAILS |        | GEOMETRIC CHARACTERISTICS |       |
|-----------------|--------|---------------------------|-------|
| ITEM CODE       | MP315H | DE [mm]                   | 435   |
| dn              | 315    | dn                        | 315   |
| SDR DESIGN      | 7.4    | Z [mm]                    | 302   |
|                 |        | Mass [kg]                 | 18.56 |