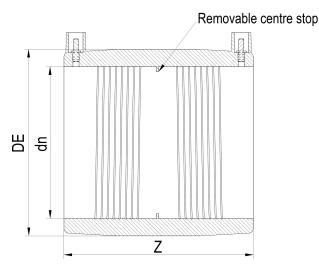

Elektroschweißen

E-MUFFE

| PRODUCT DETAILS |        | GEOMETRIC CHARACTERISTICS |      |
|-----------------|--------|---------------------------|------|
| ITEM CODE       | MP250H | DE [mm]                   | 341  |
| dn              | 250    | dn                        | 250  |
| SDR DESIGN      | 7.4    | Z [mm]                    | 266  |
|                 |        | Mass [kg]                 | 8.62 |