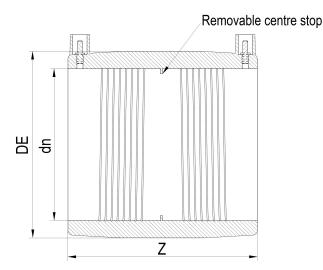

Elektroschweißen

E-MUFFE

| PRODUCT DETAILS |        |           | GEOMETRIC CHARACTERISTICS |  |
|-----------------|--------|-----------|---------------------------|--|
| ITEM CODE       | MP200H | DE [mm]   | 276                       |  |
| dn              | 200    | dn        | 200                       |  |
| SDR DESIGN      | 7.4    | Z [mm]    | 232                       |  |
|                 |        | Mass [kg] | 4.6                       |  |

<sup>\*</sup>The pictures are for illustrative purposes only. the product may differ in color and / or some of its parts.