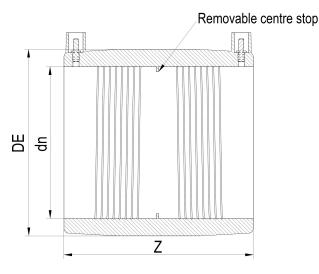

Elektroschweißen

E-MUFFE

| PRODUCT DETAILS |        | GEOMETRIC CHARACTERISTICS |      |
|-----------------|--------|---------------------------|------|
| ITEM CODE       | MP180H | DE [mm]                   | 244  |
| dn              | 180    | dn                        | 180  |
| SDR DESIGN      | 7.4    | Z [mm]                    | 200  |
|                 |        | Mass [kg]                 | 3.36 |