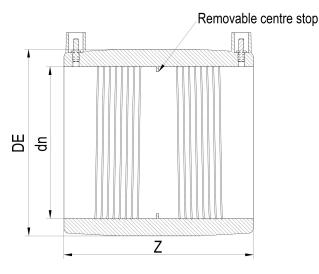

Elektroschweißen

E-MUFFE

| PRODUCT DETAILS |        | GEOMETRIC CHARACTERISTICS |      |
|-----------------|--------|---------------------------|------|
| ITEM CODE       | MP160H | DE [mm]                   | 220  |
| dn              | 160    | dn                        | 160  |
| SDR DESIGN      | 7.4    | Z [mm]                    | 202  |
|                 |        | Mass [kg]                 | 2.78 |