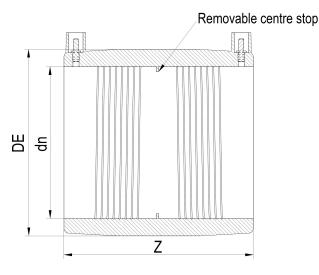

Elektroschweißen

E-MUFFE

| PRODUCT DETAILS |        | GEOMETRIC CHARACTERISTICS |      |
|-----------------|--------|---------------------------|------|
| ITEM CODE       | MP140H | DE [mm]                   | 193  |
| dn              | 140    | dn                        | 140  |
| SDR DESIGN      | 7.4    | Z [mm]                    | 170  |
|                 |        | Mass [kg]                 | 2.06 |