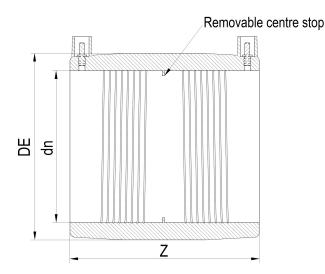

Elektroschweißen

E-MUFFE

PLASTITALIA S.P.A. high performance fittings

| PRODUCT DETAILS |        | GEOMETRIC CHARACTERISTICS |      |
|-----------------|--------|---------------------------|------|
| ITEM CODE       | MP125H | DE [mm]                   | 174  |
| dn              | 125    | dn                        | 125  |
| SDR DESIGN      | 7.4    | Z [mm]                    | 166  |
|                 |        | Mass [kg]                 | 1.54 |