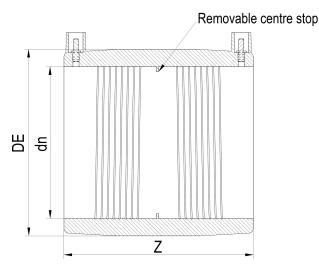

Elektroschweißen

E-MUFFE

| PRODUCT DETAILS |        | GEOMETRIC CHARACTERISTICS |      |
|-----------------|--------|---------------------------|------|
| ITEM CODE       | MP110H | DE [mm]                   | 145  |
| dn              | 110    | dn                        | 110  |
| SDR DESIGN      | 7.4    | Z [mm]                    | 150  |
|                 |        | Mass [kg]                 | 0.94 |