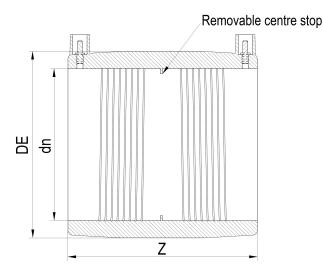

Elektroschweißen

E-MUFFE

| PRODUCT DETAILS |        | GE        | GEOMETRIC CHARACTERISTICS |  |
|-----------------|--------|-----------|---------------------------|--|
| ITEM CODE       | MP090H | DE [mm]   | 125                       |  |
| dn              | 90     | dn        | 90                        |  |
| SDR DESIGN      | 7.4    | Z [mm]    | 132                       |  |
|                 |        | Mass [kg] | 0.46                      |  |