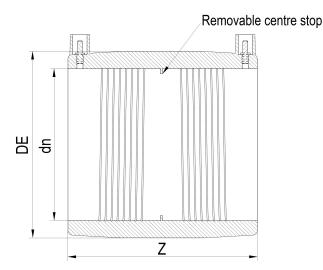

Elektroschweißen

E-MUFFE

| PRODUCT DETAILS |        | G         | GEOMETRIC CHARACTERISTICS |  |
|-----------------|--------|-----------|---------------------------|--|
| ITEM CODE       | MP075H | DE [mm]   | 106                       |  |
| dn              | 75     | dn        | 75                        |  |
| SDR DESIGN      | 7.4    | Z [mm]    | 120                       |  |
|                 |        | Mass [kg] | 0.46                      |  |