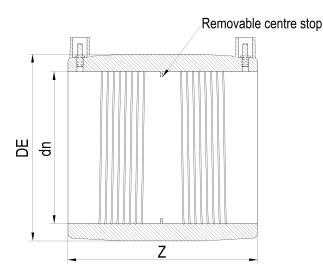

Elektroschweißen

E-MUFFE

PLASTITALIA S.P.A. high performance fittings

| PRODUCT DETAILS |        | GI        | GEOMETRIC CHARACTERISTICS |  |
|-----------------|--------|-----------|---------------------------|--|
| ITEM CODE       | MP063H | DE [mm]   | 88                        |  |
| dn              | 63     | dn        | 63                        |  |
| SDR DESIGN      | 7.4    | Z [mm]    | 115                       |  |
|                 |        | Mass [kg] | 0.31                      |  |

<sup>\*</sup>The pictures are for illustrative purposes only. the product may differ in color and / or some of its parts.