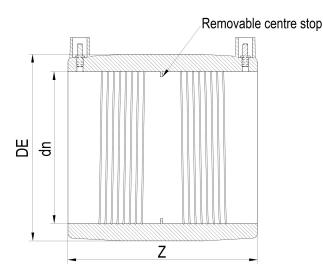

Elektroschweißen

E-MUFFE

| PRODUCT DETAILS |        | GE        | GEOMETRIC CHARACTERISTICS |  |
|-----------------|--------|-----------|---------------------------|--|
| ITEM CODE       | MP050H | DE [mm]   | 68                        |  |
| dn              | 50     | dn        | 50                        |  |
| SDR DESIGN      | 7.4    | Z [mm]    | 99                        |  |
|                 |        | Mass [kg] | 0.16                      |  |

<sup>\*</sup>The pictures are for illustrative purposes only. the product may differ in color and / or some of its parts.