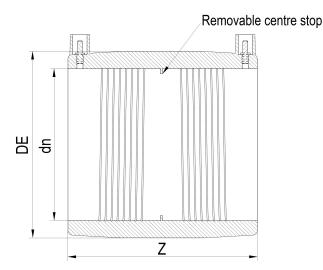

Elektroschweißen

E-MUFFE

| PRODUCT DETAILS |        | GE        | GEOMETRIC CHARACTERISTICS |  |
|-----------------|--------|-----------|---------------------------|--|
| ITEM CODE       | MP040H | DE [mm]   | 54                        |  |
| dn              | 40     | dn        | 40                        |  |
| SDR DESIGN      | 7.4    | Z [mm]    | 94                        |  |
|                 |        | Mass [kg] | 0.11                      |  |