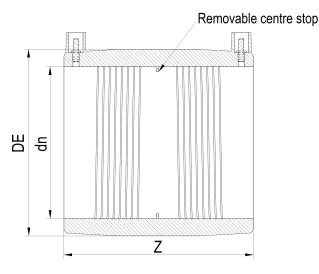

Elektroschweißen

E-MUFFE

| PRODUCT DETAILS |        | GEOMETRIC CHARACTERISTICS |      |
|-----------------|--------|---------------------------|------|
| ITEM CODE       | MP032H | DE [mm]                   | 44   |
| dn              | 32     | dn                        | 32   |
| SDR DESIGN      | 7.4    | Z [mm]                    | 85   |
|                 |        | Mass [kg]                 | 0.07 |