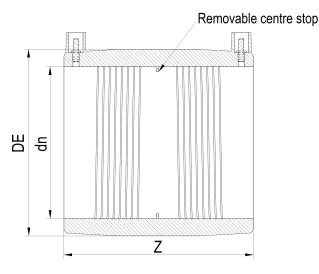

Elektroschweißen

E-MUFFE

| PRODUCT DETAILS |         | GEOMETRIC CHARACTERISTICS |      |
|-----------------|---------|---------------------------|------|
| ITEM CODE       | MP1600A | DE [mm]                   | 1755 |
| dn              | 1600    | dn                        | 1600 |
| SDR DESIGN      | 26      | Z [mm]                    | 592  |
|                 |         | Mass [kg]                 | 185  |