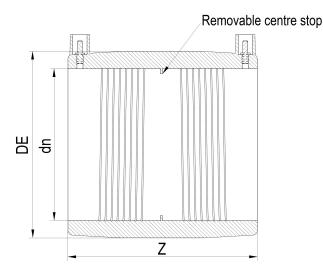

E-MUFFE

| PRODUCT DETAILS |         |           | GEOMETRIC CHARACTERISTICS |  |
|-----------------|---------|-----------|---------------------------|--|
| ITEM CODE       | MP1000A | DE [mm]   | 1096                      |  |
| dn              | 1000    | dn        | 1000                      |  |
| SDR DESIGN      | 26      | Z [mm]    | 500                       |  |
|                 |         | Mass [kg] | 71                        |  |