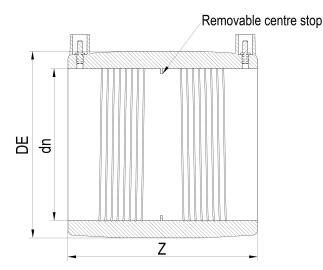

Elektroschweißen

E-MUFFE

| PRODUCT DETAILS |        | GEC       | GEOMETRIC CHARACTERISTICS |  |
|-----------------|--------|-----------|---------------------------|--|
| ITEM CODE       | MP900A | DE [mm]   | 982                       |  |
| dn              | 900    | dn        | 900                       |  |
| SDR DESIGN      | 26     | Z [mm]    | 500                       |  |
|                 |        | Mass [kg] | 59                        |  |