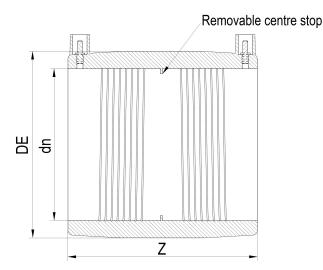

Elektroschweißen

E-MUFFE

| PRODUCT DETAILS |        | GE        | GEOMETRIC CHARACTERISTICS |  |
|-----------------|--------|-----------|---------------------------|--|
| ITEM CODE       | MP800A | DE [mm]   | 872                       |  |
| dn              | 800    | dn        | 800                       |  |
| SDR DESIGN      | 26     | Z [mm]    | 455                       |  |
|                 |        | Mass [kg] | 39.2                      |  |