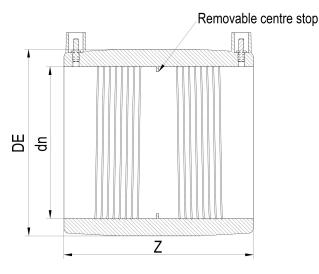

Elektroschweißen

E-MUFFE

| PRODUCT DETAILS |        | GEOMETRIC CHARACTERISTICS |       |
|-----------------|--------|---------------------------|-------|
| ITEM CODE       | MP710A | DE [mm]                   | 776   |
| dn              | 710    | dn                        | 710   |
| SDR DESIGN      | 26     | Z [mm]                    | 450   |
|                 |        | Mass [kg]                 | 32.65 |