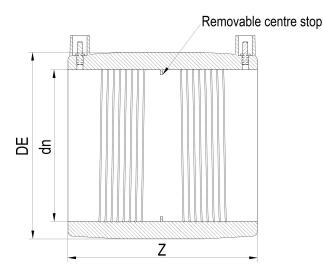

Elektroschweißen

E-MUFFE

PLASTITALIA S.P.A. high performance fittings

| PRODUCT DETAILS |        | GEC       | GEOMETRIC CHARACTERISTICS |  |
|-----------------|--------|-----------|---------------------------|--|
| ITEM CODE       | MP560A | DE [mm]   | 635                       |  |
| dn              | 560    | dn        | 560                       |  |
| SDR DESIGN      | 26     | Z [mm]    | 455                       |  |
|                 |        | Mass [kg] | 25.5                      |  |