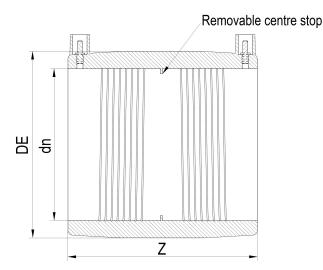

Elektroschweißen

E-MUFFE

| PRODUCT DETAILS |        |           | GEOMETRIC CHARACTERISTICS |  |
|-----------------|--------|-----------|---------------------------|--|
| ITEM CODE       | MP500A | DE [mm]   | 570                       |  |
| dn              | 500    | dn        | 500                       |  |
| SDR DESIGN      | 26     | Z [mm]    | 385                       |  |
|                 |        | Mass [kg] | 20.25                     |  |