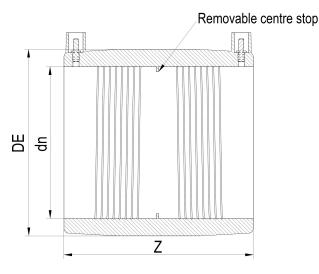

Elektroschweißen

E-MUFFE

| PRODUCT DETAILS |        | GEOMETRIC CHARACTERISTICS |       |
|-----------------|--------|---------------------------|-------|
| ITEM CODE       | MP450A | DE [mm]                   | 513   |
| dn              | 450    | dn                        | 450   |
| SDR DESIGN      | 26     | Z [mm]                    | 387   |
|                 |        | Mass [kg]                 | 11.78 |