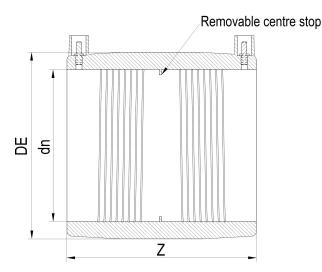

Elektroschweißen

E-MUFFE

| PRODUCT DETAILS |        | GEO       | GEOMETRIC CHARACTERISTICS |  |
|-----------------|--------|-----------|---------------------------|--|
| ITEM CODE       | MP400A | DE [mm]   | 462                       |  |
| dn              | 400    | dn        | 400                       |  |
| SDR DESIGN      | 26     | Z [mm]    | 304                       |  |
|                 |        | Mass [kg] | 7.79                      |  |