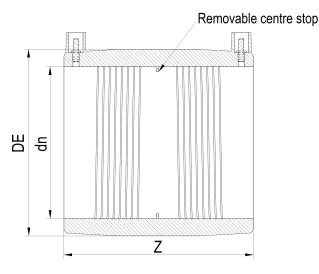

Elektroschweißen

E-MUFFE

| PRODUCT DETAILS |        | GEOMETRIC CHARACTERISTICS |      |
|-----------------|--------|---------------------------|------|
| ITEM CODE       | MP355A | DE [mm]                   | 406  |
| dn              | 355    | dn                        | 355  |
| SDR DESIGN      | 26     | Z [mm]                    | 289  |
|                 |        | Mass [kg]                 | 5.04 |