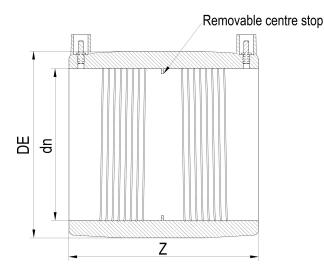

Elektroschweißen

E-MUFFE

| PRODUCT DETAILS |        | GE        | GEOMETRIC CHARACTERISTICS |  |
|-----------------|--------|-----------|---------------------------|--|
| ITEM CODE       | MP315A | DE [mm]   | 360                       |  |
| dn              | 315    | dn        | 315                       |  |
| SDR DESIGN      | 26     | Z [mm]    | 251                       |  |
|                 |        | Mass [kg] | 3.57                      |  |