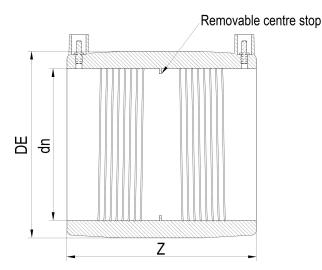

Elektroschweißen

E-MUFFE

| PRODUCT DETAILS |        | (         | GEOMETRIC CHARACTERISTICS |  |
|-----------------|--------|-----------|---------------------------|--|
| ITEM CODE       | MP280A | DE [mm]   | 323                       |  |
| dn              | 280    | dn        | 280                       |  |
| SDR DESIGN      | 26     | Z [mm]    | 231                       |  |
|                 |        | Mass [kg] | 3.32                      |  |

<sup>\*</sup>The pictures are for illustrative purposes only. the product may differ in color and / or some of its parts.