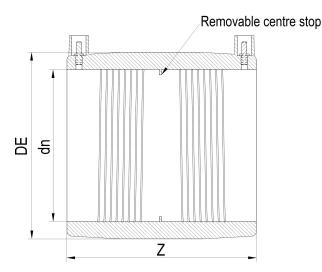

Elektroschweißen

E-MUFFE

| PRODUCT DETAILS |        |           | GEOMETRIC CHARACTERISTICS |  |
|-----------------|--------|-----------|---------------------------|--|
| ITEM CODE       | MP250A | DE [mm]   | 288                       |  |
| dn              | 250    | dn        | 250                       |  |
| SDR DESIGN      | 26     | Z [mm]    | 246                       |  |
|                 |        | Mass [kg] | 2.37                      |  |