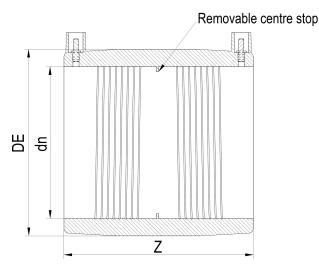

Elektroschweißen

E-MUFFE

| PRODUCT DETAILS |        | GEOMETRIC CHARACTERISTICS |      |
|-----------------|--------|---------------------------|------|
| ITEM CODE       | MP225A | DE [mm]                   | 258  |
| dn              | 225    | dn                        | 225  |
| SDR DESIGN      | 26     | Z [mm]                    | 226  |
|                 |        | Mass [kg]                 | 1.73 |