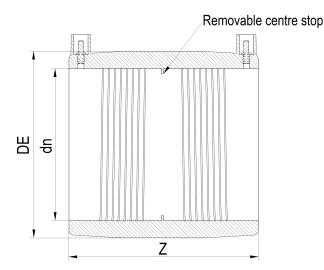

Elektroschweißen

E-MUFFE

| PRODUCT DETAILS |        |           | GEOMETRIC CHARACTERISTICS |  |
|-----------------|--------|-----------|---------------------------|--|
| ITEM CODE       | MP200A | DE [mm]   | 229                       |  |
| dn              | 200    | dn        | 200                       |  |
| SDR DESIGN      | 26     | Z [mm]    | 209                       |  |
|                 |        | Mass [kg] | 2.02                      |  |

<sup>\*</sup>The pictures are for illustrative purposes only. the product may differ in color and / or some of its parts.