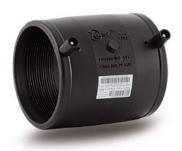

Elektroschweißen

E-MUFFE

| PRODUCT DETAILS |        |           | GEOMETRIC CHARACTERISTICS |  |
|-----------------|--------|-----------|---------------------------|--|
| ITEM CODE       | MP180A | DE [mm]   | 220                       |  |
| dn              | 180    | dn        | 180                       |  |
| SDR DESIGN      | 26     | Z [mm]    | 190                       |  |
|                 |        | Mass [kg] | 1                         |  |

<sup>\*</sup>The pictures are for illustrative purposes only. the product may differ in color and / or some of its parts.