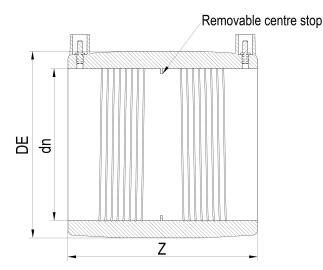

Elektroschweißen

E-MUFFE

| PRODUCT DETAILS |        |           | GEOMETRIC CHARACTERISTICS |  |
|-----------------|--------|-----------|---------------------------|--|
| ITEM CODE       | MP180A | DE [mm]   | 220                       |  |
| dn              | 180    | dn        | 180                       |  |
| SDR DESIGN      | 26     | Z [mm]    | 190                       |  |
|                 |        | Mass [kg] | 1                         |  |

<sup>\*</sup>The pictures are for illustrative purposes only. the product may differ in color and / or some of its parts.