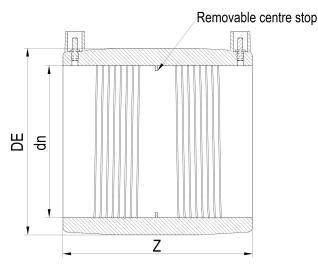

Elektroschweißen

E-MUFFE

| PRODUCT DETAILS |        | GEOMETRIC CHARACTERISTICS |      |
|-----------------|--------|---------------------------|------|
| ITEM CODE       | MP160A | DE [mm]                   | 185  |
| dn              | 160    | dn                        | 160  |
| SDR DESIGN      | 26     | Z [mm]                    | 184  |
|                 |        | Mass [kg]                 | 1.14 |