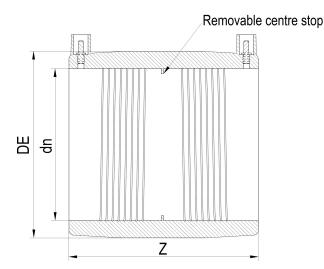

Elektroschweißen

E-MUFFE

| PRODUCT DETAILS |        | (         | GEOMETRIC CHARACTERISTICS |  |
|-----------------|--------|-----------|---------------------------|--|
| ITEM CODE       | MP140A | DE [mm]   | 173                       |  |
| dn              | 140    | dn        | 140                       |  |
| SDR DESIGN      | 26     | Z [mm]    | 172                       |  |
|                 |        | Mass [kg] | 0.88                      |  |