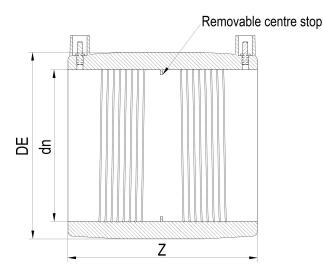

Elektroschweißen

E-MUFFE

| PRODUCT DETAILS |        | GE        | GEOMETRIC CHARACTERISTICS |  |
|-----------------|--------|-----------|---------------------------|--|
| ITEM CODE       | MP125A | DE [mm]   | 155                       |  |
| dn              | 125    | dn        | 125                       |  |
| SDR DESIGN      | 26     | Z [mm]    | 160                       |  |
|                 |        | Mass [kg] | 0.48                      |  |