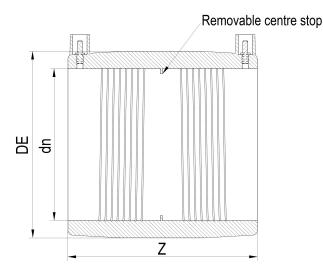

Elektroschweißen

E-MUFFE

| PRODUCT DETAILS |         |           | GEOMETRIC CHARACTERISTICS |  |
|-----------------|---------|-----------|---------------------------|--|
| ITEM CODE       | MP1100B | DE [mm]   | 1240                      |  |
| dn              | 1100    | dn        | 1100                      |  |
| SDR DESIGN      | 17      | Z [mm]    | 540                       |  |
|                 |         | Mass [kg] | 131.4                     |  |