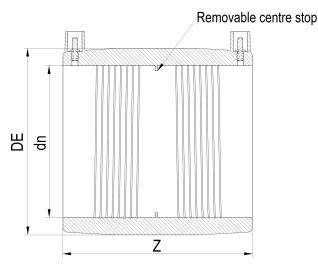

Elektroschweißen

E-MUFFE

| PRODUCT DETAILS |         | GEOMETRIC CHARACTERISTICS |      |
|-----------------|---------|---------------------------|------|
| ITEM CODE       | MP1000B | DE [mm]                   | 1144 |
| dn              | 1000    | dn                        | 1000 |
| SDR DESIGN      | 17      | Z [mm]                    | 536  |
|                 |         | Mass [kg]                 | 105  |