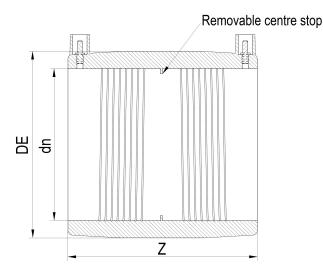

Elektroschweißen

E-MUFFE

| PRODUCT DETAILS |        | GE        | GEOMETRIC CHARACTERISTICS |  |
|-----------------|--------|-----------|---------------------------|--|
| ITEM CODE       | MP900B | DE [mm]   | 1030                      |  |
| dn              | 900    | dn        | 900                       |  |
| SDR DESIGN      | 17     | Z [mm]    | 520                       |  |
|                 |        | Mass [kg] | 82.2                      |  |