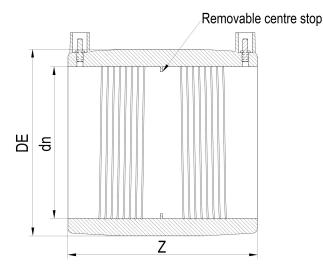

Elektroschweißen

E-MUFFE

| PRODUCT DETAILS |        | G         | GEOMETRIC CHARACTERISTICS |  |
|-----------------|--------|-----------|---------------------------|--|
| ITEM CODE       | MP800B | DE [mm]   | 916                       |  |
| dn              | 800    | dn        | 800                       |  |
| SDR DESIGN      | 17     | Z [mm]    | 500                       |  |
|                 |        | Mass [kg] | 80.2                      |  |

<sup>\*</sup>The pictures are for illustrative purposes only. the product may differ in color and / or some of its parts.