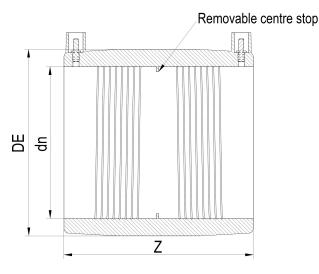

Elektroschweißen

E-MUFFE

| PRODUCT DETAILS |        | GEOMETRIC CHARACTERISTICS |      |
|-----------------|--------|---------------------------|------|
| ITEM CODE       | MP710B | DE [mm]                   | 814  |
| dn              | 710    | dn                        | 710  |
| SDR DESIGN      | 17     | Z [mm]                    | 500  |
|                 |        | Mass [kg]                 | 55.6 |